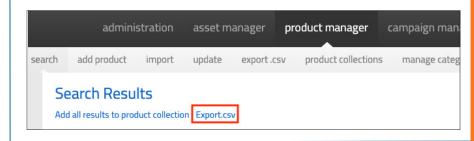

### Product Manager

Export function from search results

 Search results can now be exported directly from a search result, without needing to add to a product collection first.