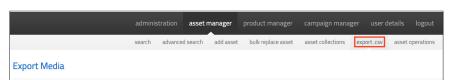

#### Asset Manager

Export.CSV function.

- Fixed issue with export in Safari generating a window rather than a file.
- Now generates a zip file first.