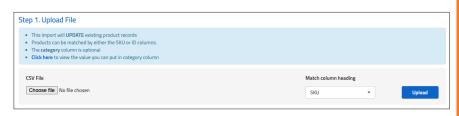

# <u>Product Manager</u>

Improved Update function

- Expanded explanation for update function.
  Now have the ability to remap product to a different category.
- To change category, the category field must be selected when mapping.
   Category is not mapped as the default.