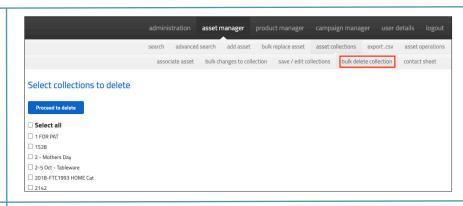

## <u>Asset Manager</u>

Ability to bulk delete collections

• New submenu allowing you to delete specific or all saved collections.